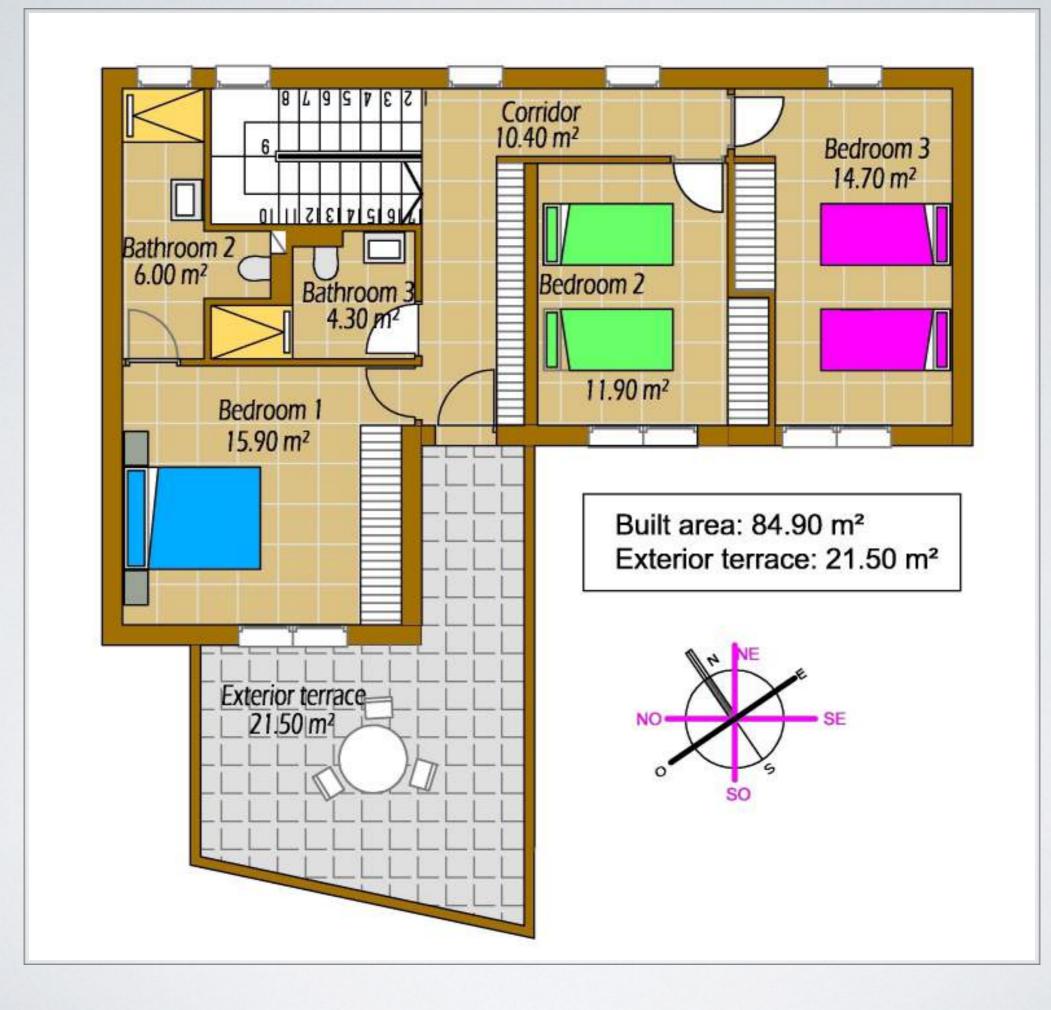

ARCHITECTURE | CONSTRUCCIONS | SERVICES | REFORMS



## COMPANY ACTIVITIES

Architecture Rehabilitation of facades Comprehensive reforms in houses and apartments New "turnkeys" building construction Swimming pool construction Topography Plots measurements

## PHOTOGRAPHIC DOSSIER FROM WORK PERFORMED

## SALE OF NEW "TURNKEY" HOUSES





# ARCHITECTURE

**BORA** Project









## ARCHITECTURE ATLANTA project

0



### OUTSIDE ATLANTA project

## INSIDE ATLANTA project





# ARCHITECTURE PALAU project







## ARCHITECTURE PILARES project

FI `

24 24 24 24



# ARCHITECTURE

PILARES A project



#### PROJECT MANAGEMENT

#### REHABILITATION OF FACADES

Park Lane Building San Juan (Alicante)















# COMPREHENSIVE REFORMS

Houses and Apartments

#### ALICANTE ATIC RESTORATION





#### ALICANTE ATIC RESTORATION

after















#### FINISHED WORK







#### ALICANTE APARTMENT RESTORATION



Before...

















### TERRACE REFORM IN ALICANTE







### BEFORE



AFTER



#### ALICANTE URBANIZATION



before...







## PARKING PAINTING

before...





















## CEMENTERY VAULT CEILING San Vicente (Alicante)



# SEVERAL INSTALLATIONS



### SOLAR PANEL INSTALLATION



#### Wall mounted WC



### GAS FIREPLACE INSTALLATION



#### REPLACING EXISTING STANDARD DO