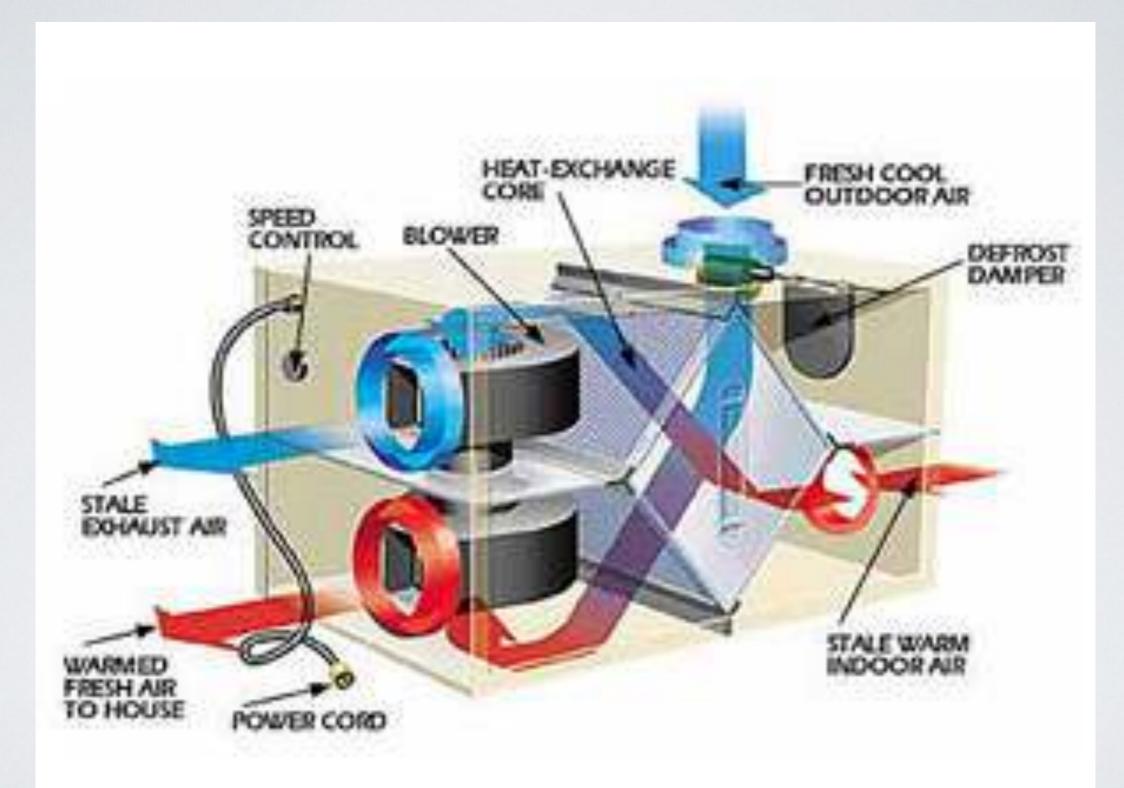

LICANTE ATIC RESTORATION





#### ALICANTE ATIC RESTORATION

after















#### FINISHED WORK







#### ALICANTE APARTMENT RESTORATION



Before...

















### TERRACE REFORM IN ALICANTE







### BEFORE



AFTER



#### ALICANTE URBANIZATION



before...







## PARKING PAINTING

before...





















## CEMENTERY VAULT CEILING San Vicente (Alicante)



# SEVERAL INSTALLATIONS



### SOLAR PANEL INSTALLATION



#### Wall mounted WC



### GAS FIREPLACE INSTALLATION



#### REPLACING EXISTING STANDARD DOOR FOR AN ARMORED SECURITY DOOR

## WATER UNDERFLOOR HEATING AND AIR CONDITIONING DUCTS THROUGH FAN COIL SYSTEM









## ELECTRIC FLOOR HEATING





### SATELLITE DISH INSTALLATION

## CENTRAL VACUUM SYSTEM



#### HEAT RECOVERY CENTRAL AIR RENEWAL SYSTEM





### HOUSE ELEVATOR INSTALLATION





## PROJECT MANAGEMENT

# NEW "TURNKEY" BUILDING CONSTRUCTION



## ALBIR BEACH HOUSE



## PROJECT MANAGEMENT

# SWIMMING POOL CONSTRUCTION









# TOPOGRAPHY PLOTS MEASUREMENT

## ALICANTE CASTLE





# CONCRETE STRUCTURES CONSTRUCTION

#### PROJECT MANAGEMENT

#### CONCRETE STRUCTURE IN POLOP







#### Denia City



Altea City







#### Albir beach



### ALTEA HILLS





#### CONTACT

### Architecture | Construction



jcsammar@hotmail.com

## WWW.ITESAR.COM